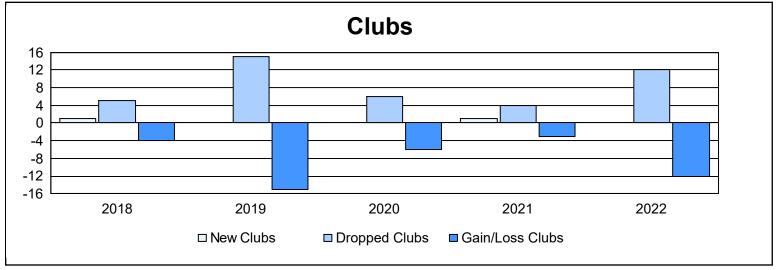

| Year      | New<br>Clubs | Dropped<br>Clubs | Gain/<br>Loss<br>Clubs | New<br>Members | Charter<br>Members | Reinstate<br>Members | Transfer<br>Members | Total<br>Member<br>Added | Total<br>Members<br>Dropped | Gain/<br>Loss<br>Members |
|-----------|--------------|------------------|------------------------|----------------|--------------------|----------------------|---------------------|--------------------------|-----------------------------|--------------------------|
| 2017-2018 | 1            | 5                | -4                     | 1,180          | 44                 | 16                   | 18                  | 1,258                    | 1,684                       | -426                     |
| 2018-2019 | 0            | 15               | -15                    | 1,067          | 0                  | 19                   | 42                  | 1,128                    | 1,748                       | -620                     |
| 2019-2020 | 0            | 6                | -6                     | 983            | 2                  | 16                   | 42                  | 1,043                    | 1,705                       | -662                     |
| 2020-2021 | 1            | 4                | -3                     | 884            | 25                 | 21                   | 29                  | 959                      | 1,341                       | -382                     |
| 2021-2022 | 0            | 12               | -12                    | 846            | 7                  | 17                   | 31                  | 901                      | 1,576                       | -675                     |
| Average   | 0            | 8                | -8                     | 992            | 16                 | 18                   | 32                  | 1,058                    | 1,611                       | -553                     |